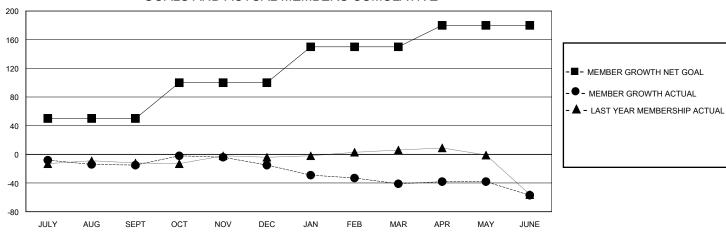

## GOALS AND ACTUAL MEMBERS CUMULATIVE

|                  |     | Ú                                             | i <del>r</del>                     |              |     |
|------------------|-----|-----------------------------------------------|------------------------------------|--------------|-----|
| DROPPED CLUBS: 1 |     | 19 CLUBS OF 33 ADDED 1 OR MORE<br>NEW MEMBERS | GENDER DISTRIBUTION                |              |     |
|                  |     |                                               | MALE                               | 736 (61.95%) |     |
|                  |     |                                               | FEMALE                             | 452 (38.05%) |     |
| DROPPED MEMBERS  |     |                                               |                                    |              |     |
| DECEASED         | 17  | CLICK HERE FOR CUMULATIVE                     | TOTAL FAMILY UNIT MEMBERS          |              | 283 |
| CLUB CANCELLED   | 0   | MEMBERSHIP DATA                               | FAMILY MEMBERS PAYING HALF<br>DUES |              | 440 |
| OTHER            | 124 |                                               |                                    |              | 142 |
| TOTAL            | 141 |                                               |                                    |              |     |